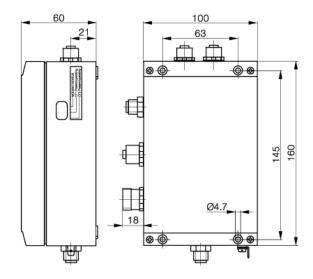

## **Technical Data**

PI0275

| Size                     | 160x100x60                                                      |
|--------------------------|-----------------------------------------------------------------|
| Function                 | read/write                                                      |
| Supply Voltage           | 24 V DC ±20%                                                    |
| Ripple                   | <10%                                                            |
| Current draw             | <400mA                                                          |
| Operating temperature    | 050°C                                                           |
| Storage temperature      | 050°C                                                           |
| Protection per IEC 60529 | IP 65 / NEMA 12                                                 |
| Read/Write Head ports    | 2 external                                                      |
| Connection               | 4 Connectors 5-pin round                                        |
| Connection               | 2 Read/Write Heads BIS L-3                                      |
| Interface/Software       | DeviceNet                                                       |
| Description              | Processor Unit with metal housing for simultanous using of both |
|                          | read/write heads, for connecting 2 external read/write heads.   |
|                          | Connection with DeviceNet.                                      |
| Accessories              | Software ESD-file included                                      |